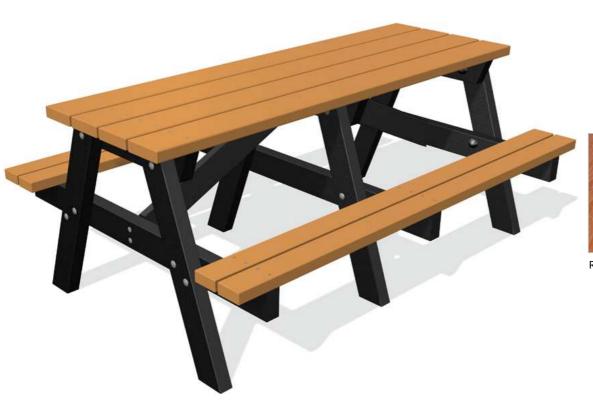

## **VEAPNTS18-B - Senior A-Frame Picnic Table 1800mm**

Recycled Plastic Profiles

Recycled LumbeRock® Tabletop with Woodgrain Finish

Supplied Flat-Packed Fully-Assembled (Extra Cost)

Designed to British & European Standard BS EN 1176

Recycled Profiles - Made from 100% recycled plastic with a heavy textured finish Material:

LumbeRock - Made from 100% recycled HDPE milk bottles with a wood grain finish on top face (tabletop only)

Colour Choices: Recycled Profiles - Black as Standard

LumbeRock - Cedar as standard (other colours available on request)