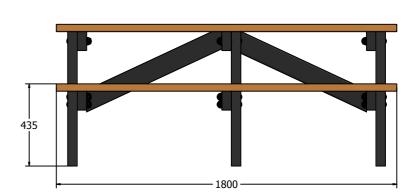

Age Range: 11+ Years

Largest Part: Table Top Sub-assembly - 1800x586x139mm Heaviest Part: Table Top Sub-assembly - Approx. 35Kg

Total Weight: Approx. 102Kg

Surfacing: N/A

| Minimum Inspection Schedule |                      |
|-----------------------------|----------------------|
| <b>Inspection Type</b>      | Inspection Frequency |
| Visual                      | Every Month          |
| Functionality               | Every Month          |
| Comprehensive               | Every 6 Months       |