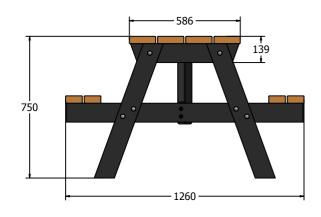

Age Range: 11+ Years

Largest Part: Table Top Sub-assembly - 1800x586x139mm Heaviest Part: Table Top Sub-assembly - Approx. 35Kg

Total Weight: Approx. 102Kg

Surfacing: N/A

| Minimum Inspection Schedule |                      |
|-----------------------------|----------------------|
| <b>Inspection Type</b>      | Inspection Frequency |
| Visual                      | Every Month          |
| Functionality               | Every Month          |
| Comprehensive               | Every 6 Months       |